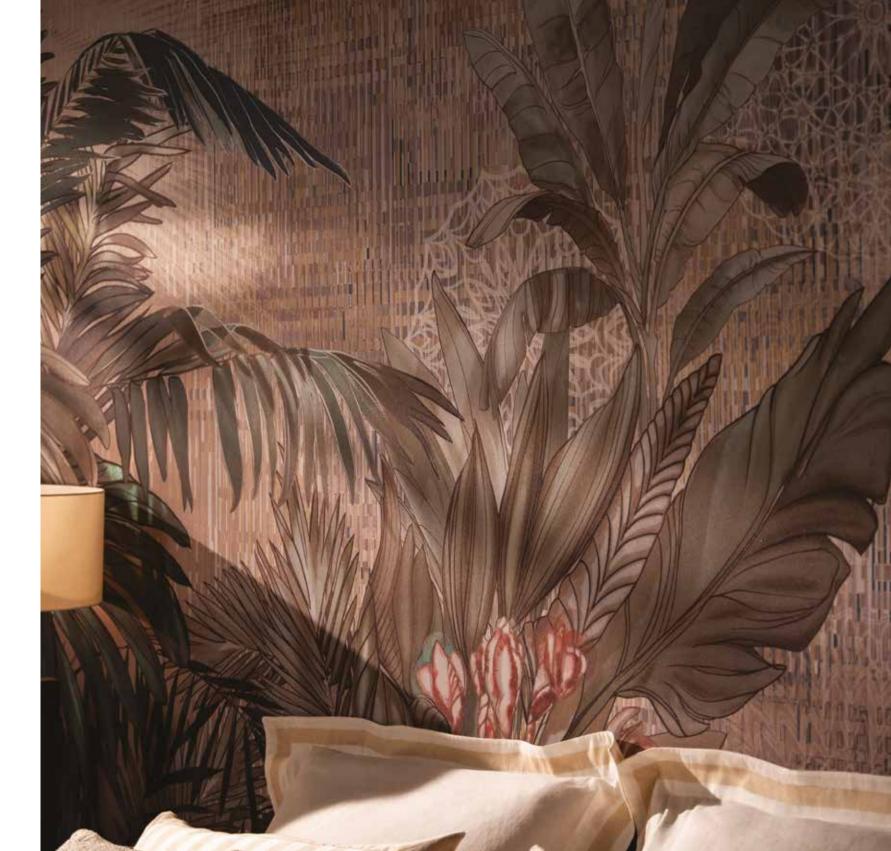

### LIGHT AND SHADOW

**SARASVATI**, the Goddess of heavenly waters, is the inspiration behind this theme in The Grand Design collection. An Arcadian and imaginative place between sky and water, almost a terrestrial transposition of the Milky Way, Sarasvati portrays heavenly plants, birds, and flowers that flow in a 20-meterlong fabric composition.

In the eyes of the beholder, this panoptic becomes a suspended place for musing and getting reacquainted with one's inner time. A magical realism obtained by skilfully combining pictorial and digital art.

In **SARASVATI**, the evocative dialog and visual echo between Heaven and Earth, water and riverbanks, are rendered in two color variations: SARGASSOS, where the watery tones of the abysses and the sacred dimension of water prevail; BRONZE, with the naturalness of Mother Earth.