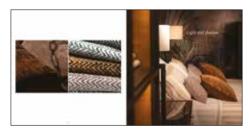

### LIGHT AND SHADOW

**SARASVATI**, the Goddess of heavenly waters, is the inspiration behind this theme in The Grand Design collection. An Arcadian and imaginative place between sky and water, almost a terrestrial transposition of the Milky Way, Sarasvati portrays heavenly plants, birds, and flowers that flow in a 20-meterlong fabric composition.

Pag. 16-17 Tessuto per Parete/Fabric Wallcovering: The Grand Design, Sarasvati-Bronze

DANCALIA Poltrona in Metallo/Metal Armchair: Pat-Green Frost Cuscini con coda di topo/Cushions with piping: Monsieur-Mint Tessuto/Fabric: Monsieur-Emerald