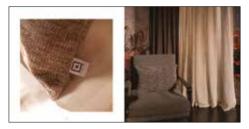

Pag. 14-15 Cuscino con coda di topo/Cushions with piping: Monsieur-Dune

DANCALIA Poltrona in Metallo/Metal Armchair: Pat-Green Frost Cuscini con coda di topo/Cushions with piping: Monsieur-Mint Tende/Curtains (on the left): Farniente-Bisonte Tende/Curtains (on the right): Ponentino-Soap