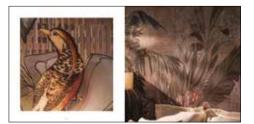

### LIGHT AND SHADOW

**SARASVATI**, the Goddess of heavenly waters, is the inspiration behind this theme in The Grand Design collection. An Arcadian and imaginative place between sky and water, almost a terrestrial transposition of the Milky Way, Sarasvati portrays heavenly plants, birds, and flowers that flow in a 20-meterlong fabric composition.

In **SARASVATI**, the evocative dialog and visual echo between Heaven and Earth, water and riverbanks, are rendered in two color variations: SARGASSOS, where the watery tones of the abysses and the sacred dimension of water prevail; BRONZE, with the naturalness of Mother Earth.