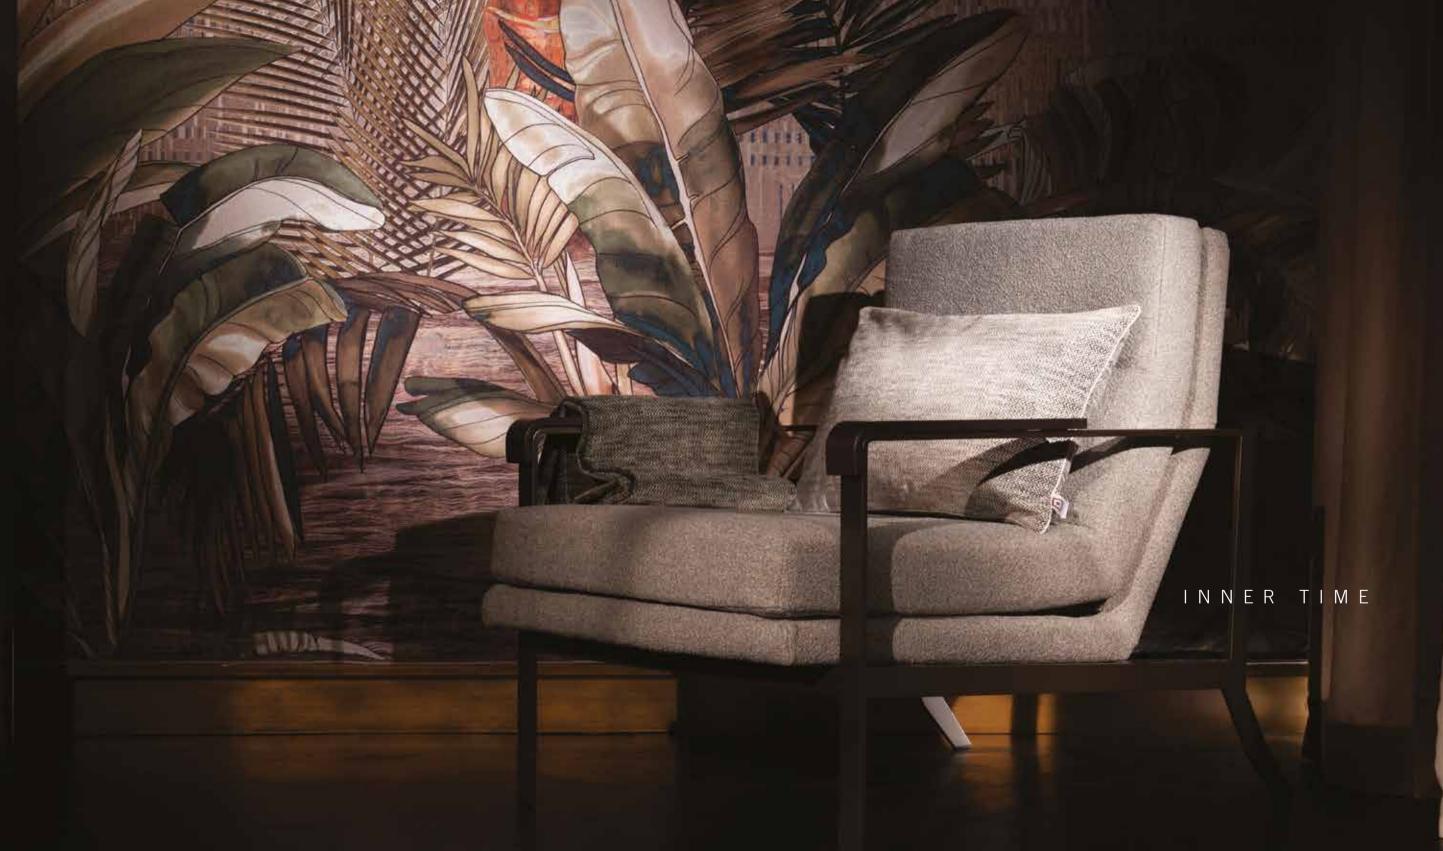

In the eyes of the beholder, this panoptic becomes a suspended place for musing and getting reacquainted with one's inner time. A magical realism obtained by skilfully combining pictorial and digital art.

Pag. 16-17 Tessuto per Parete/Fabric Wallcovering: The Grand Design, Sarasvati-Bronze

DANCALIA Poltrona in Metallo/Metal Armchair: Pat-Green Frost Cuscini con coda di topo/Cushions with piping: Monsieur-Mint Tessuto/Fabric: Monsieur-Emerald