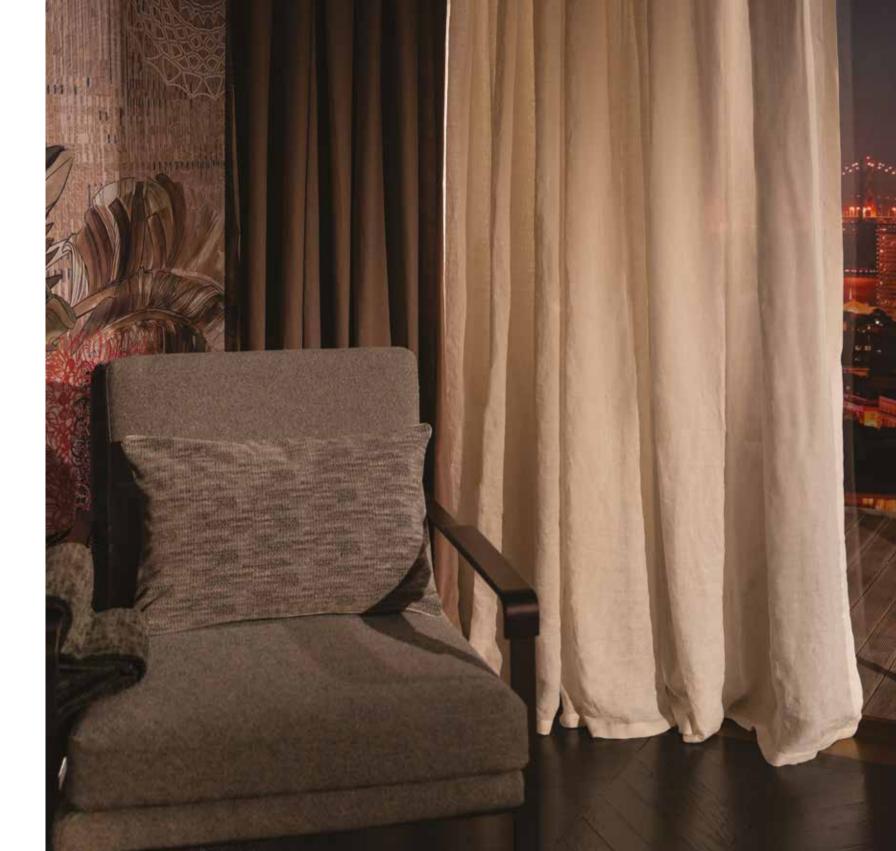

Pag. 14-15 Cuscino con coda di topo/Cushions with piping: Monsieur-Dune

DANCALIA Poltrona in Metallo/Metal Armchair: Pat-Green Frost Cuscini con coda di topo/Cushions with piping: Monsieur-Mint Tende/Curtains (on the left): Farniente-Bisonte Tende/Curtains (on the right): Ponentino-Soap

Pag. 16-17 Tessuto per Parete/Fabric Wallcovering: The Grand Design, Sarasvati-Bronze

DANCALIA Poltrona in Metallo/Metal Armchair: Pat-Green Frost Cuscini con coda di topo/Cushions with piping: Monsieur-Mint Tessuto/Fabric: Monsieur-Emerald