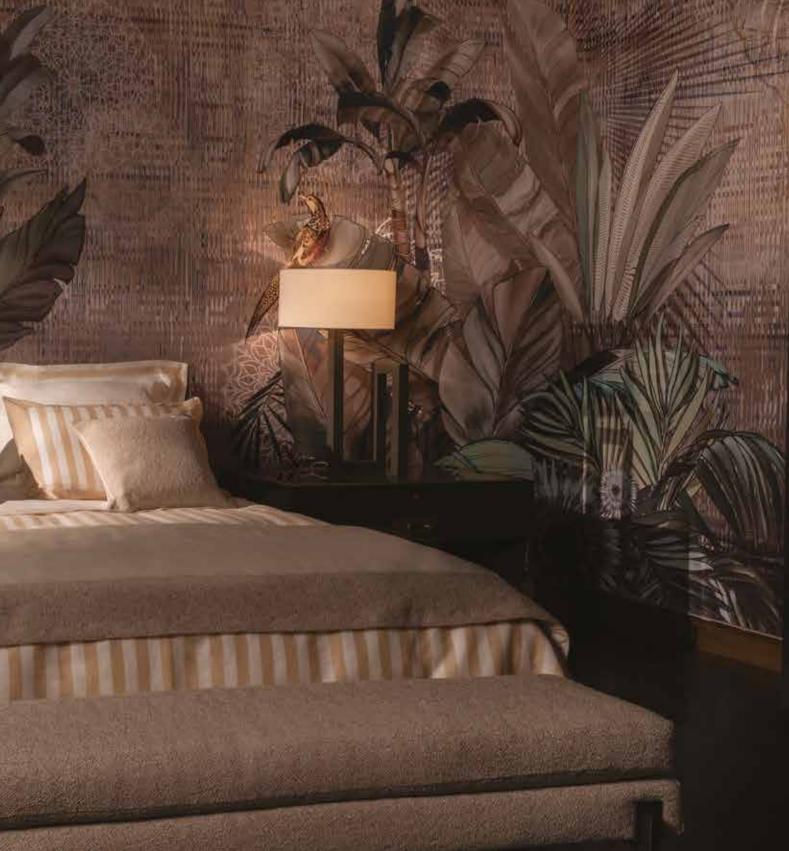

# The Grand Design SARASVATI

Pag. 8-9 Tessuti/Fabrics: Canotier/Teatime

Federa a sacchetto/Pillowcase: Canotier-Gold/Borders: Teatime-Gold Cuscino con coda di topo/Cushion with piping: Monsieur-Dune Cuscino con coda di topo/Cushion with piping: Monsieur-Tiger

Pag. 10-11 Tessuto per Parete/Fabric Wallcovering: The Grand Design, Sarasvati-Bronze

TURPAN 180 Banquette: Pat-Sand Set letto/Bedding Set: Federe 4 Volant /Pillows with 4 Borders: Teatime-Ivory/Borders: Canotier-Gold Federe a sacchetto /Pillowcases: Canotier-Gold/Borders: Teatime-Gold Copripiumino/Duvet Cover: Canotier-Gold Copriletto/Bedspread: Otium-Gesso/Border: Pat-Sand Cuscini con coda di topo/Cushions with piping: Monsieur-Dune Tende/Curtains: Ponentino-Soap