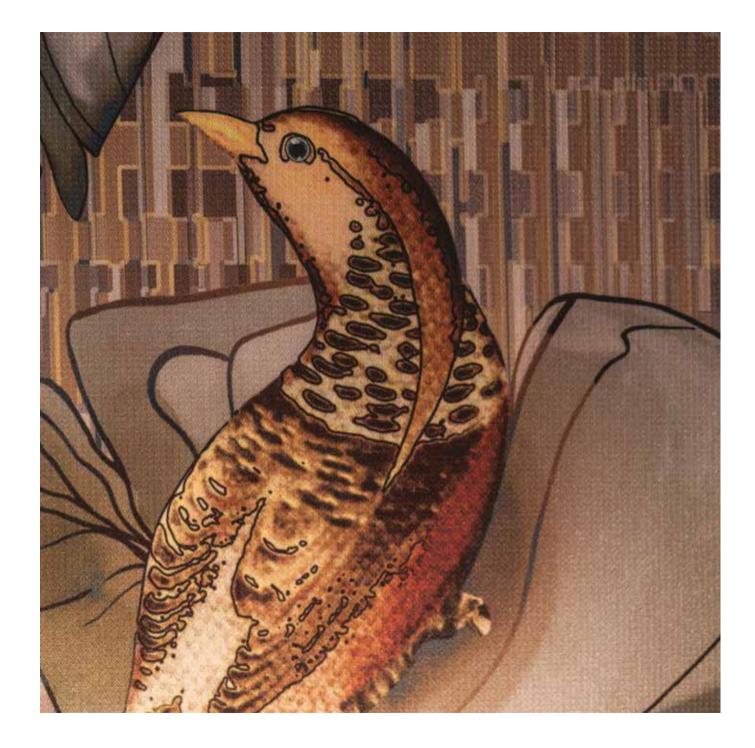

### LIGHT AND SHADOW

**SARASVATI**, the Goddess of heavenly waters, is the inspiration behind this theme in The Grand Design collection. An Arcadian and imaginative place between sky and water, almost a terrestrial transposition of the Milky Way, Sarasvati portrays heavenly plants, birds, and flowers that flow in a 20-meterlong fabric composition.

In **SARASVATI**, the evocative dialog and visual echo between Heaven and Earth, water and riverbanks, are rendered in two color variations: SARGASSOS, where the watery tones of the abysses and the sacred dimension of water prevail; BRONZE, with the naturalness of Mother Earth.