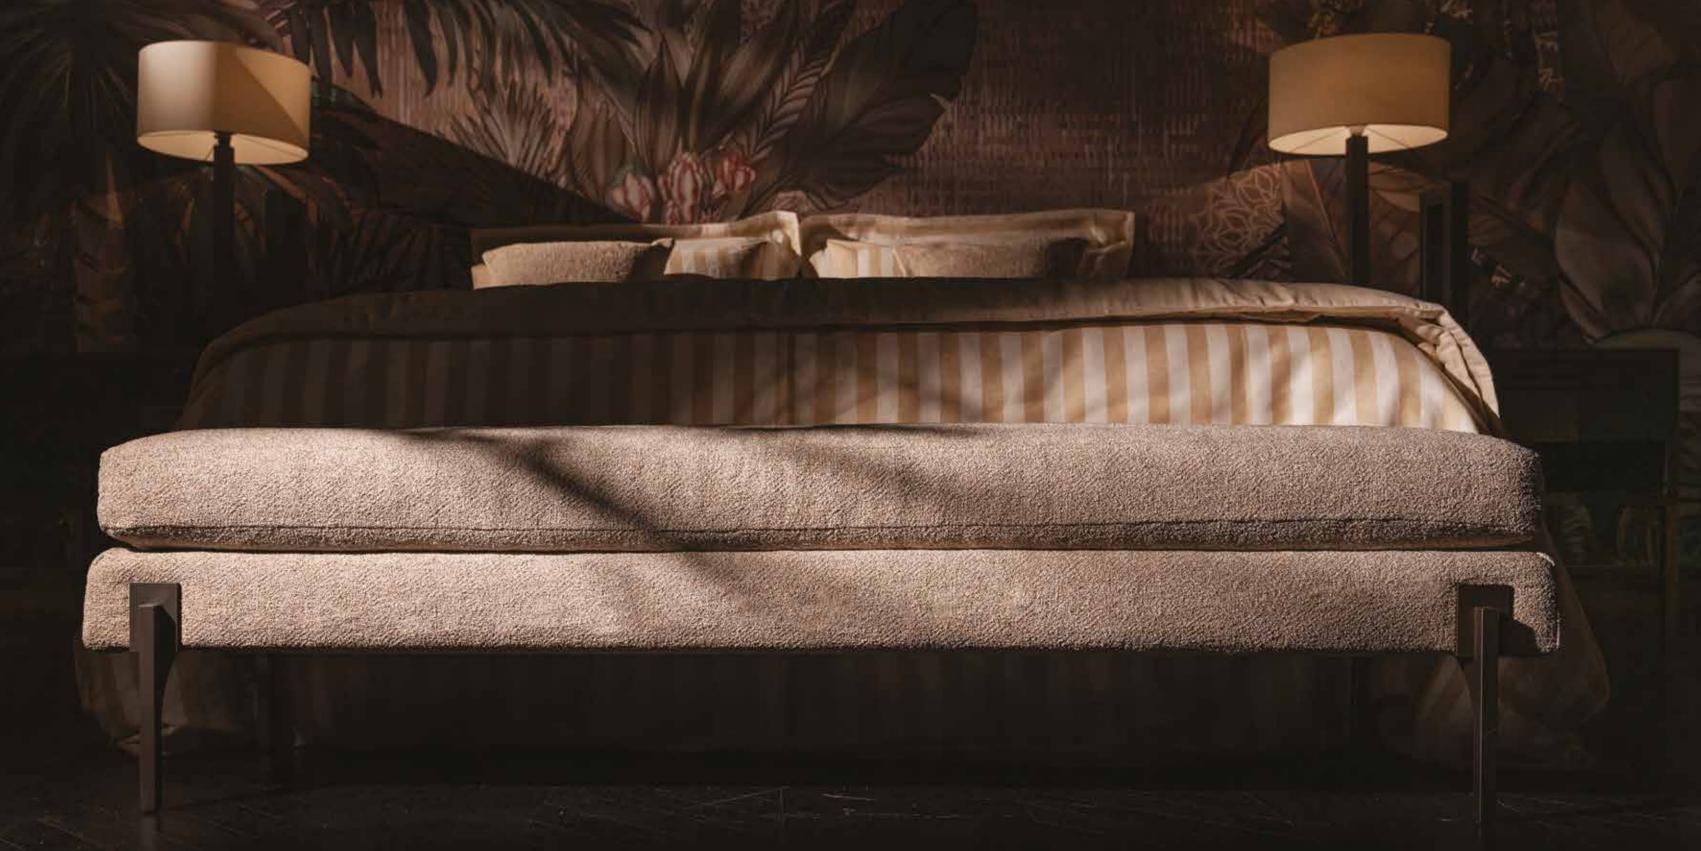

Pag. 10-11 Tessuto per Parete/Fabric Wallcovering: The Grand Design, Sarasvati-Bronze

TURPAN 180 Banquette: Pat-Sand Set letto/Bedding Set: Federe 4 Volant /Pillows with 4 Borders: Teatime-Ivory/Borders: Canotier-Gold Federe a sacchetto /Pillowcases: Canotier-Gold/Borders: Teatime-Gold Copripiumino/Duvet Cover: Canotier-Gold Copriletto/Bedspread: Otium-Gesso/Border: Pat-Sand Cuscini con coda di topo/Cushions with piping: Monsieur-Dune Tende/Curtains: Ponentino-Soap