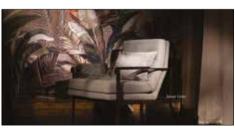

Pag. 14-15 Cuscino con coda di topo/Cushions with piping: Monsieur-Dune

DANCALIA Poltrona in Metallo/Metal Armchair: Pat-Green Frost Cuscini con coda di topo/Cushions with piping: Monsieur-Mint Tende/Curtains (on the left): Farniente-Bisonte Tende/Curtains (on the right): Ponentino-Soap

Pag. 16-17 Tessuto per Parete/Fabric Wallcovering: The Grand Design, Sarasvati-Bronze

DANCALIA Poltrona in Metallo/Metal Armchair: Pat-Green Frost Cuscini con coda di topo/Cushions with piping: Monsieur-Mint Tessuto/Fabric: Monsieur-Emerald