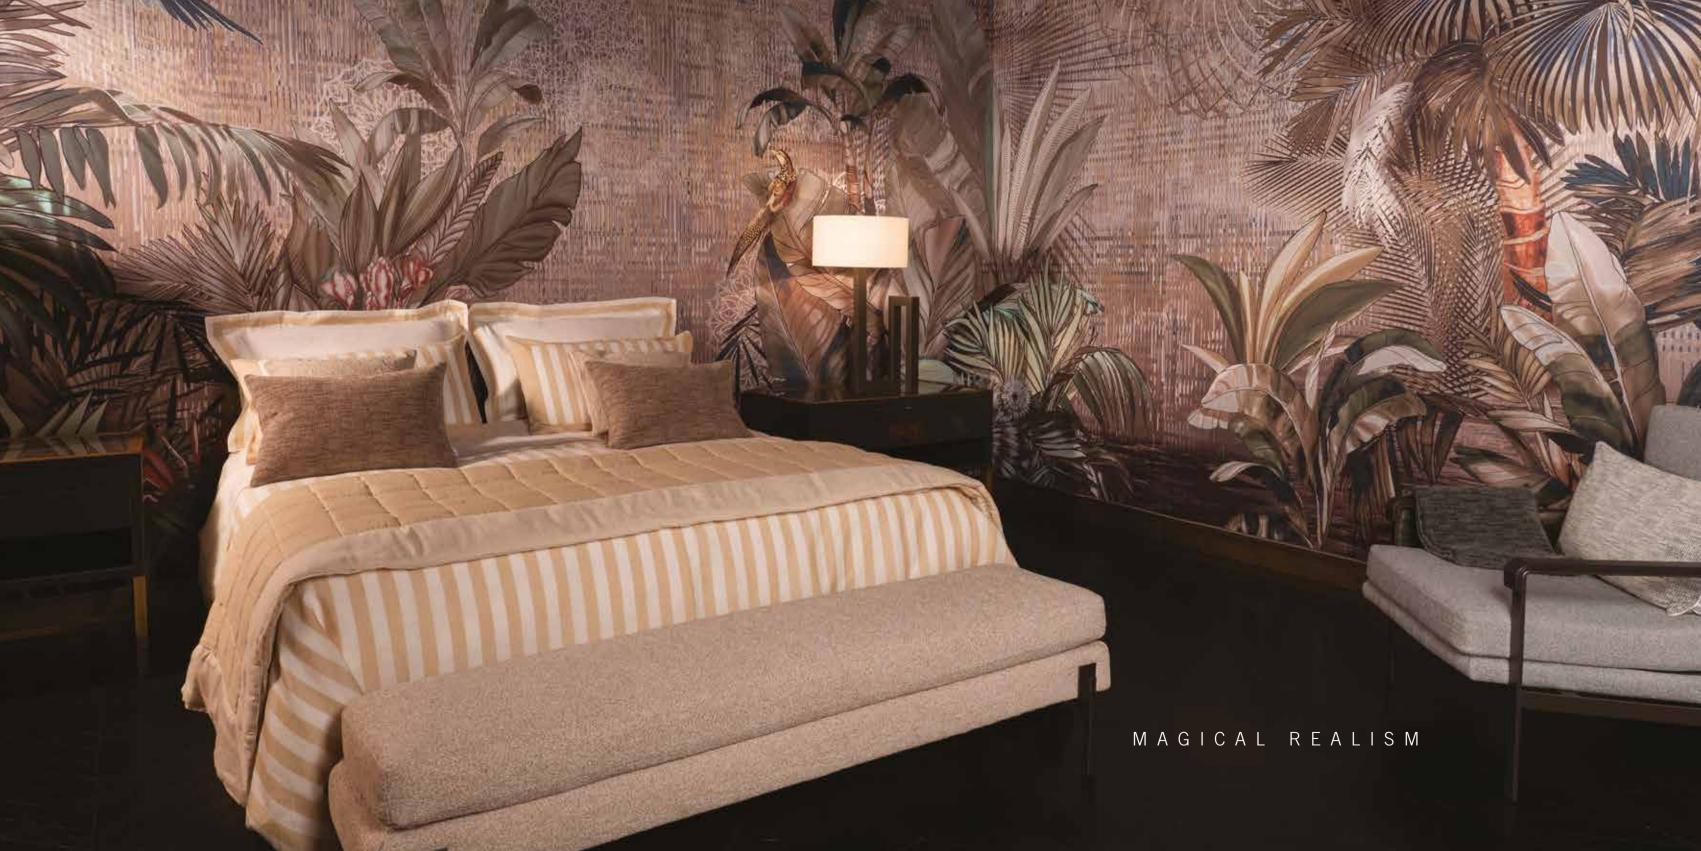

### LIGHT AND SHADOW

**SARASVATI**, the Goddess of heavenly waters, is the inspiration behind this theme in The Grand Design collection. An Arcadian and imaginative place between sky and water, almost a terrestrial transposition of the Milky Way, Sarasvati portrays heavenly plants, birds, and flowers that flow in a 20-meterlong fabric composition.

In the eyes of the beholder, this panoptic becomes a suspended place for musing and getting reacquainted with one's inner time. A magical realism obtained by skilfully combining pictorial and digital art.

In **SARASVATI**, the evocative dialog and visual echo between Heaven and Earth, water and riverbanks, are rendered in two color variations: SARGASSOS, where the watery tones of the abysses and the sacred dimension of water prevail; BRONZE, with the naturalness of Mother Earth.

Pag. 10-11 Tessuto per Parete/Fabric Wallcovering: The Grand Design, Sarasvati-Bronze

TURPAN 180 Banquette: Pat-Sand Set letto/Bedding Set: Federe 4 Volant /Pillows with 4 Borders: Teatime-Ivory/Borders: Canotier-Gold Federe a sacchetto /Pillowcases: Canotier-Gold/Borders: Teatime-Gold Copripiumino/Duvet Cover: Canotier-Gold Copriletto/Bedspread: Otium-Gesso/Border: Pat-Sand Cuscini con coda di topo/Cushions with piping: Monsieur-Dune Tende/Curtains: Ponentino-Soap