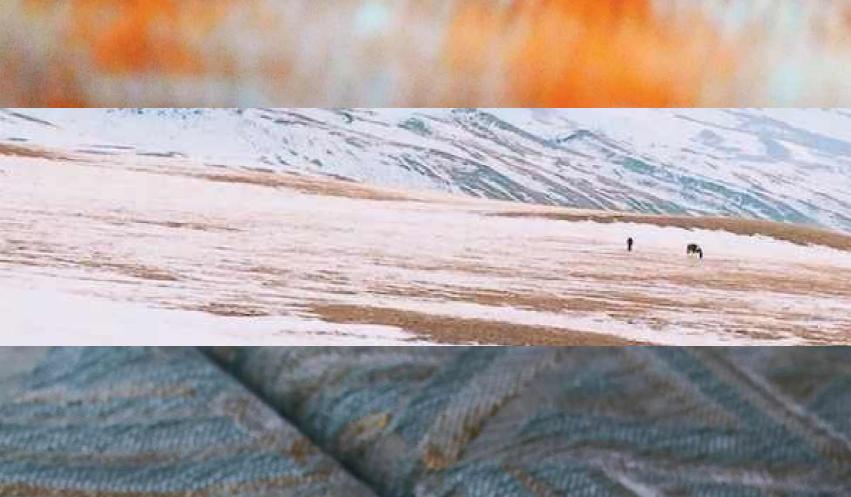

#### Passages of glacial wonder COLLECTION

COLD, SILENT, ARCTIC. Inspired by the great cold, the new ARTARCTIC collection expresses a new feeling of wonder dictated by the wonders of frozen nature. Crystals sculpted by water, wind and light, plays of reflections, abstract geometries. The fabrics are narrative pieces that evoke exciting micro and macro wonders of nature, through refined patterns that recall the fascinating changes of state of water, snow, ice.

## BARENTSFABRIC

ARTARCTIC is the neologism that evokes an almost uncontaminated, timeless nature, capable of drawing beauty. Encounters of wonder on a journey in the great cold around

the world, but above all the discover of new combinations, colors and uses.