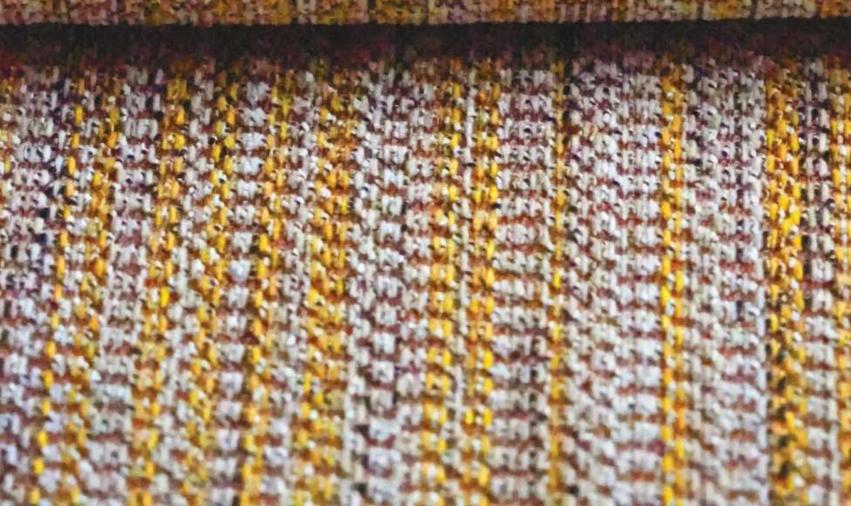

## NANTUCKETFABRIC

K D H R D ITALY

BARENTS Inspiration: floating ice Composition: cotton, silk Features: bright three-dimensionality Use: accessories, bed, curtains

TRØMSO Inspiration: colors on the Norwegian coast Composition: linen, cotton, modal Features: a soft vibrant design Use: accessories, upholstery, curtains