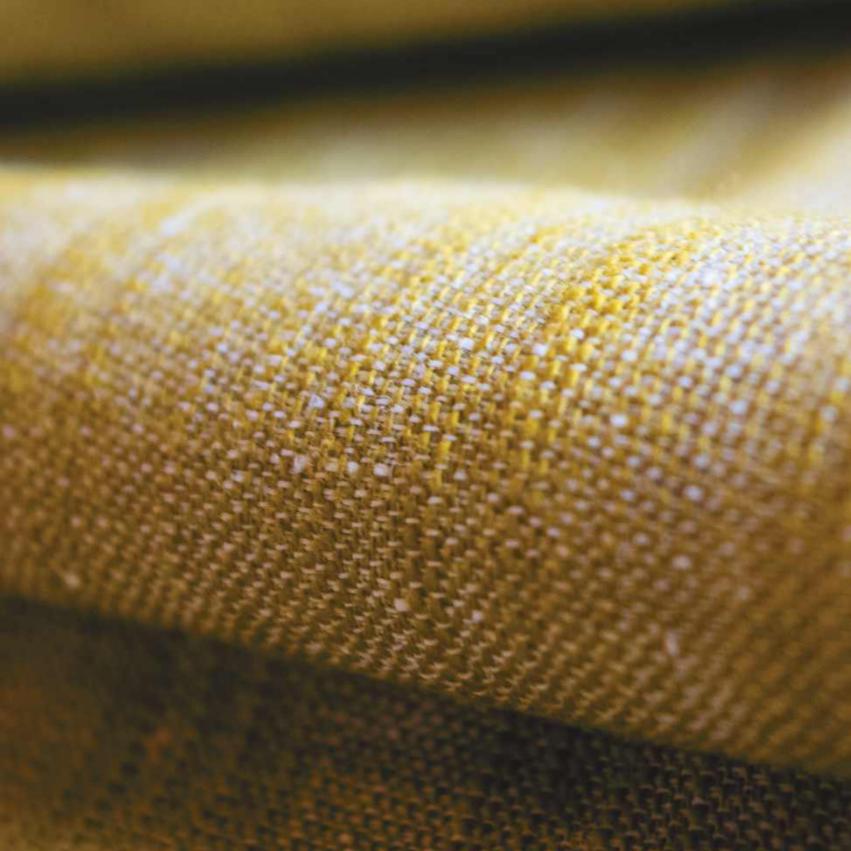

#### NANTUCKET

Inspiration: Nantucket island, once departure point for whalers Composition: cotton, linen Features: double-face elegance Use: accessories, bed, curtains, wallcovering

marketing@kohro.it phone: +39 035 725011 www.kohro.it