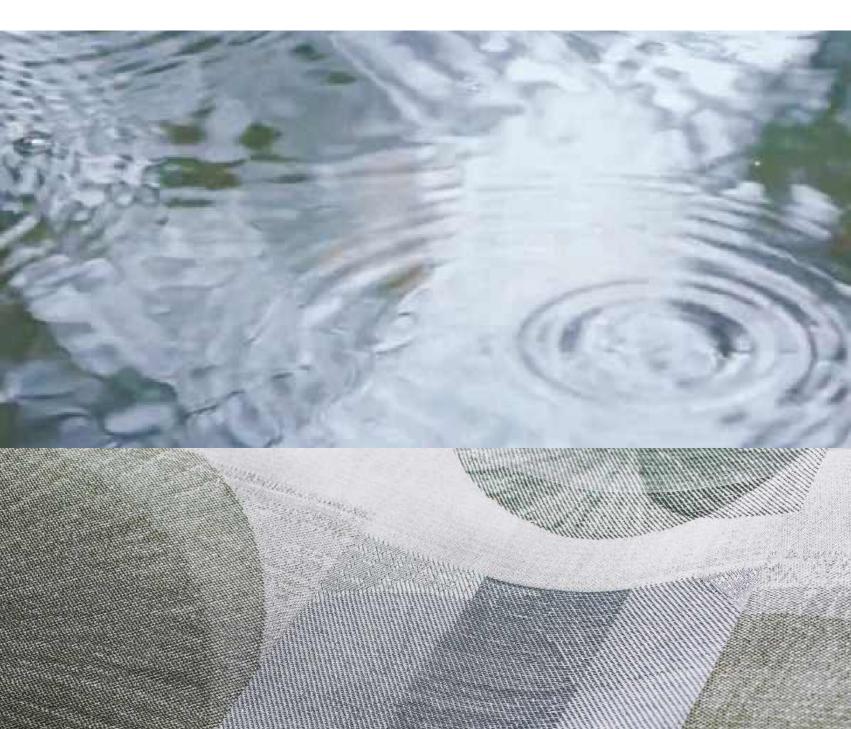

#### NAUTILUSFABRIC

Linen, cotton and modal come to life in the vibrant Trømso and Nautilus, enriched in bright color palettes for a contemporary decor. The refinement of silk in Barents enhances the geometric design; the circular references in Kiviniq and the lines in Khanty underline the strong bond of the designs with nature, enriched with a glow of light that embellishes the details. Fabrics for all uses – bed, table, curtains, accessories, upholstery and wallcovering – perfectly coordinated, like Nantucket, and innovative like Blizzard. A textile proposal and stylistic research where reversibility, inventiveness, and the capable use of natural fibers surprise.

NAUTILUS Inspiration: sea life world Composition: cotton, modal Features: its changing dynamism Use: accessories, upholstery

BLIZZARD Inspiration: ice fragments Composition: cotton Features: versatile lightness Use: accessories, bed, curtains, lightweight upholstery, wallcovering, table