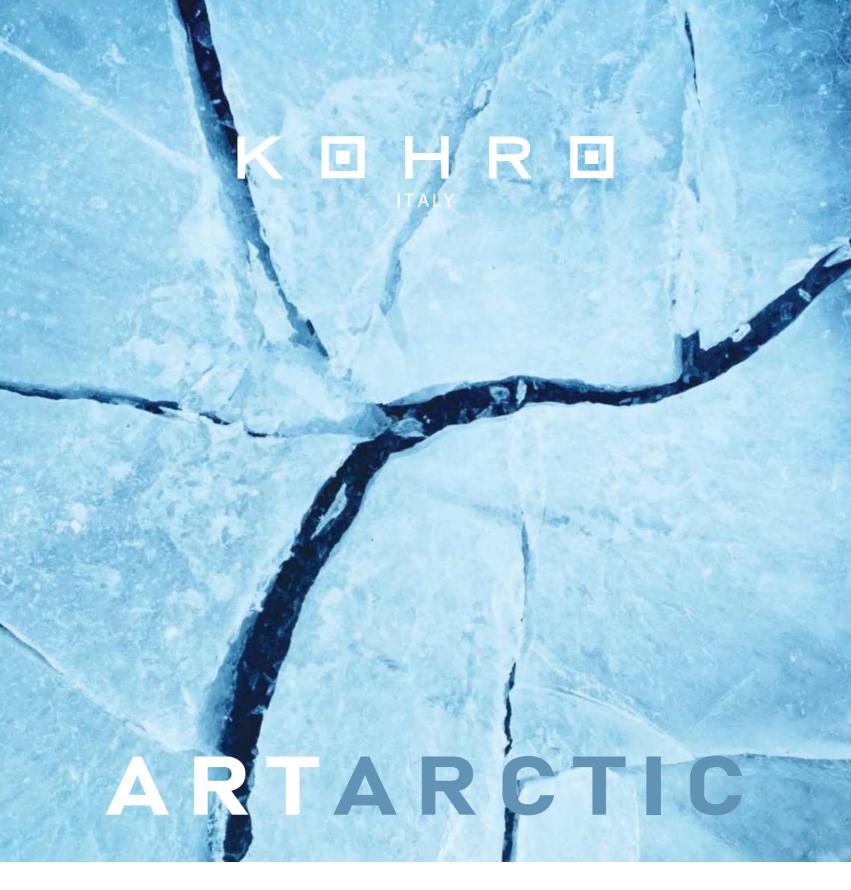

#### Passages of glacial wonder COLLECTION

COLD, SILENT, ARCTIC. Inspired by the great cold, the new ARTARCTIC collection expresses a new feeling of wonder dictated by the wonders of frozen nature. Crystals sculpted by water, wind and light, plays of reflections, abstract geometries. The fabrics are narrative pieces that evoke exciting micro and macro wonders of nature, through refined patterns that recall the fascinating changes of state of water, snow, ice.

## BARENTSFABRIC

ARTARCTIC is the neologism that evokes an almost uncontaminated, timeless nature, capable of drawing beauty. Encounters of wonder on a journey in the great cold around

the world, but above all the discover of new combinations, colors and uses.