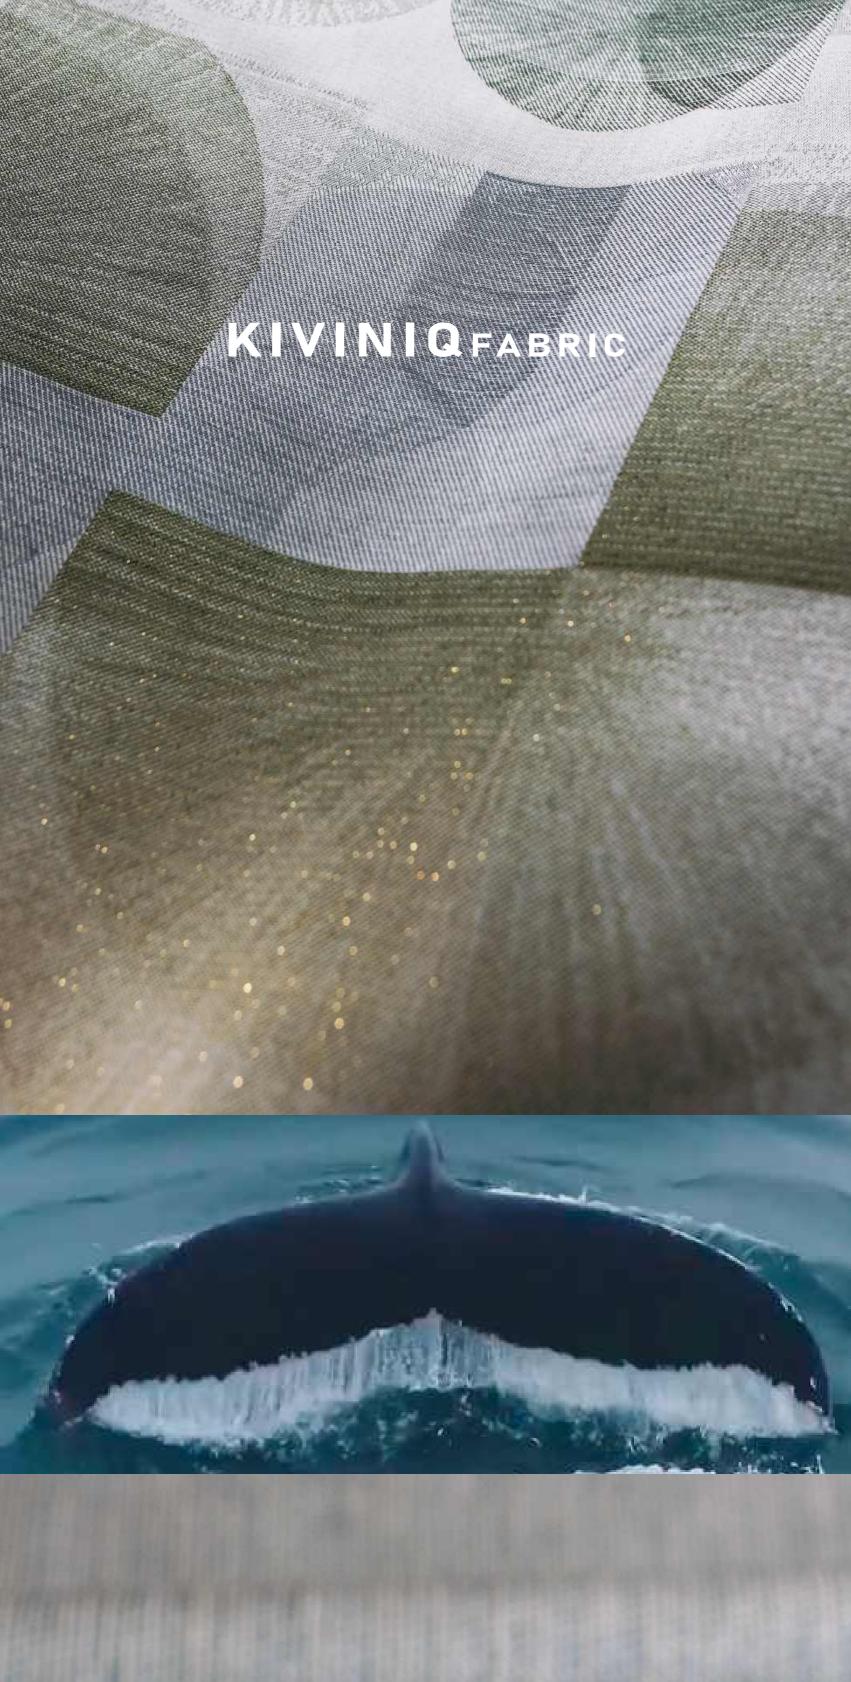

KHANTY Inspiration: Khanty people in Siberia Composition: cotton Features: the innovative design Use: accessories, bed, curtains

KIVINIQ Inspiration: swirls of water, wind and ice Composition: cotton Features: the refined geometries Use: accessories, bed, curtains, lightweight upholstery, wallcovering, table