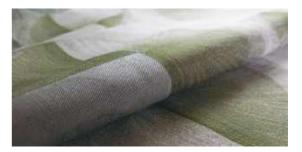

#### NAUTILUSFABRIC

Linen, cotton and modal come to life in the vibrant Trømso and Nautilus, enriched in bright color palettes for a contemporary decor. The refinement of silk in Barents enhances the geometric design; the circular references in Kiviniq and the lines in Khanty underline the strong bond of the designs with nature, enriched with a glow of light that embellishes the details. Fabrics for all uses – bed, table, curtains, accessories, upholstery and wallcovering – perfectly coordinated, like Nantucket, and innovative like Blizzard. A textile proposal and stylistic research where reversibility, inventiveness, and the capable use of natural fibers surprise.

#### NANTUCKET

Inspiration: Nantucket island, once departure point for whalers Composition: cotton, linen Features: double-face elegance Use: accessories, bed, curtains, wallcovering

marketing@kohro.it phone: +39 035 725011 www.kohro.it